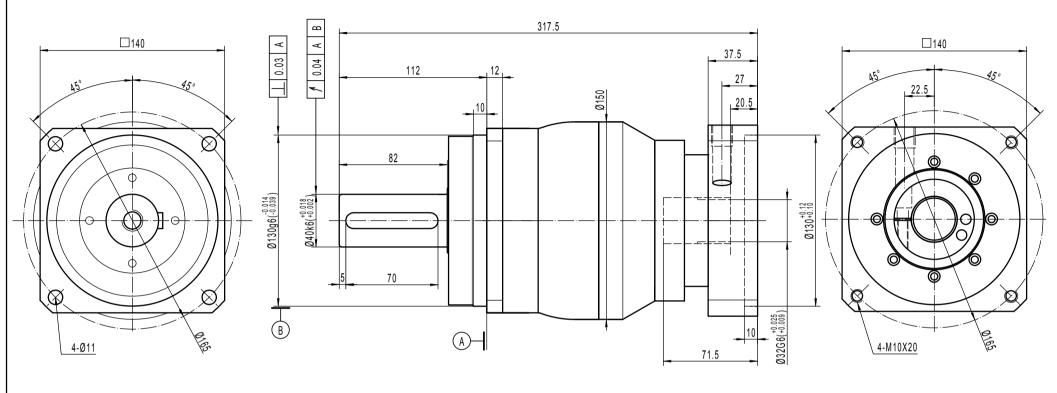

Note 1: This drawing shows the dimensions of X-Treme-SQ-ST-140 - 2 stages (It is common to ratios 12 to 100)

Note 2: Smooth shaft version available at no charge, DIN5480 splined shaft version available as a paying option

Note 3: This version is using a compact input stage. In case of need for more torque, please select the standard version.

Note 4: Full technical ratings can be found on www.reckondrives.com

Note 5: Our technical support team can provide accurate data about your specific application at drawing\_request@reckondrives.com