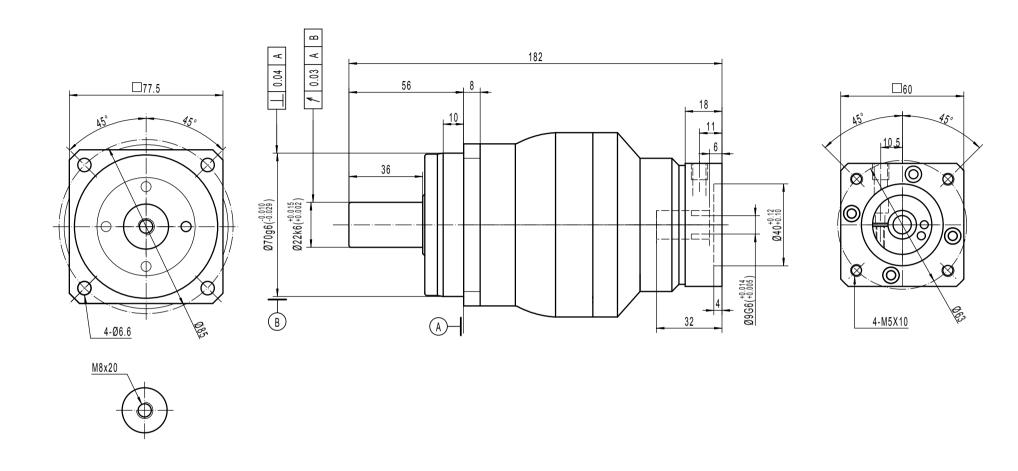

Note 1: This drawing shows the dimensions of X-Treme-SQ-ST-075 - 2 stages (It is common to all ratios from 12 to 100)

Note 2: Keyed shaft version available at no charge, DIN5480 splined shaft version available as a paying option

Note 3: This version is using a compact input stage. In case of need for more torque, please select the standard version.

Note 4: Full technical ratings can be found on www.reckondrives.com

Note 5: Our technical support team can provide accurate data about your specific application at drawing\_request@reckondrives.com