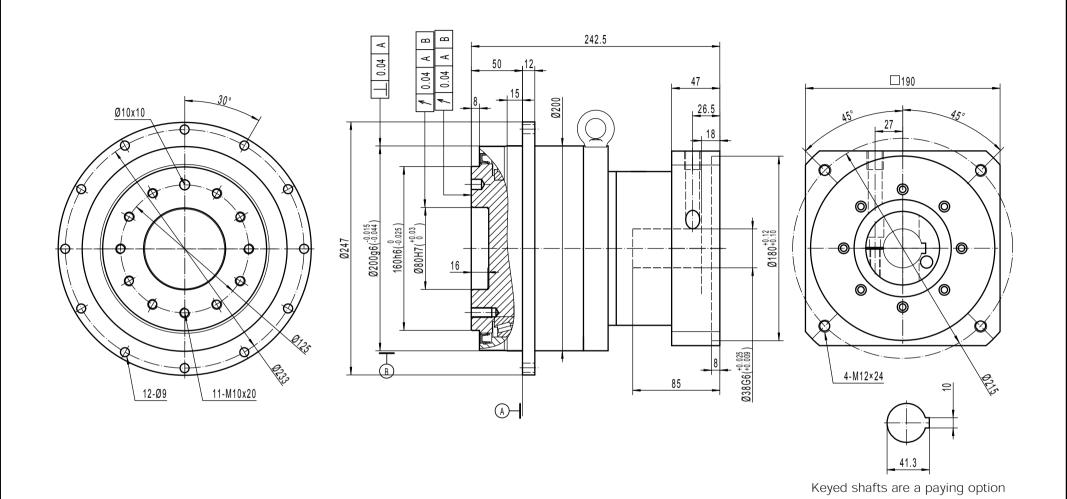

Note 1: This drawing shows the dimensions of ULTIMATE-CI-ST-200 - 2 STAGES (this drawing is common to all ratios from 16 to 100)

Note 2: The compact version is shorter than the standard design. Select the standard version in case of need for more torque

Date: 02-21-2020

ULTIMATE - CI - ST - 200

2 STAGES - COMPACT

Motor : Siemens 1FK7100

RECKON Innovation needs performance

©Reckon Drives, 1, rue Georges GUYNEMER, 42160 ANDREZIEUX - BOUTHEON, FRANCE / contact@reckondrives.com