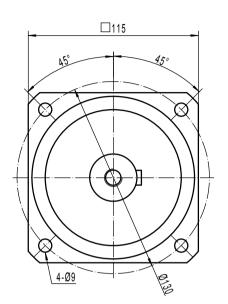

Note 1: This drawing shows the dimensions of LIVELY-SQ-ST-120 – 2 stages (It is common to all ratios from 12 to 100) Note 2: Keyed shaft version available at no charge, DIN5480 splined shaft version available as a paying option. Note 3: This version is using a compact input stage. In case of need for more torque, please select the standard version. Note 4: Full technical ratings can be found on www.reckondrives.com Note 5: Our technical support team can provide accurate data about your specific application at drawing\_request@reckondrives.com ©Reckon Drives, 1, rue Georges GUYNEMER, 42160 ANDREZIEUX-BOUTHEON, FRANCE / contact@reckondrives.com Designed by MMI Version 1.0 Date: 02-18-2020 LIVELY - SQ - ST - 120 2 stages / compact Motor: Allen Bradley MPL-B320