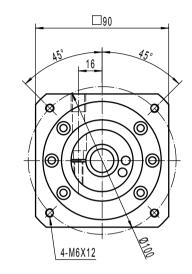

Note 1: This drawing shows the dimensions of LIVELY-SQ-ST-120 – 2 stages (It is common to all ratios from 12 to 100) Note 2: Keyed shaft version available at no charge, DIN5480 splined shaft version available as a paying option. Note 3: This version is using a compact input stage. In case of need for more torque, please select the standard version. Note 4: Full technical ratings can be found on www.reckondrives.com Note 5: Our technical support team can provide accurate data about your specific application at drawing\_request@reckondrives.com ©Reckon Drives, 1, rue Georges GUYNEMER, 42160 ANDREZIEUX-BOUTHEON, FRANCE / contact@reckondrives.com Designed by MMI Version 1.0 Date: 02-18-2020 LIVELY - SQ - ST - 120 2 stages / compact Motor: Allen Bradley MPL-B320