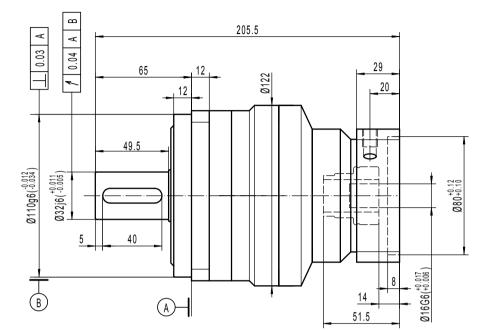

Note 1: This drawing shows the dimensions of LIVELY-SQ-ST-120 – 2 stages (It is common to all ratios from 12 to 100) Note 2: Keyed shaft version available at no charge, DIN5480 splined shaft version available as a paying option. Note 3: This version is using a compact input stage. In case of need for more torque, please select the standard version. Note 4: Full technical ratings can be found on www.reckondrives.com Note 5: Our technical support team can provide accurate data about your specific application at drawing\_request@reckondrives.com ©Reckon Drives, 1, rue Georges GUYNEMER, 42160 ANDREZIEUX-BOUTHEON, FRANCE / contact@reckondrives.com Designed by MMI Version 1.0 Date: 02-18-2020 LIVELY - SQ - ST - 120 2 stages / compact Motor: Allen Bradley MPL-B320