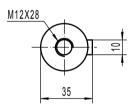

Note 1: This drawing shows the dimensions of LIVELY-SQ-ST-120 – 2 stages (It is common to all ratios from 12 to 100) Note 2: Keyed shaft version available at no charge, DIN5480 splined shaft version available as a paying option. Note 3: This version is using a compact input stage. In case of need for more torque, please select the standard version. Note 4: Full technical ratings can be found on www.reckondrives.com Note 5: Our technical support team can provide accurate data about your specific application at drawing\_request@reckondrives.com ©Reckon Drives, 1, rue Georges GUYNEMER, 42160 ANDREZIEUX-BOUTHEON, FRANCE / contact@reckondrives.com Designed by MMI Version 1.0 Date: 02-18-2020 LIVELY - SQ - ST - 120 2 stages / compact Motor: Allen Bradley MPL-B320