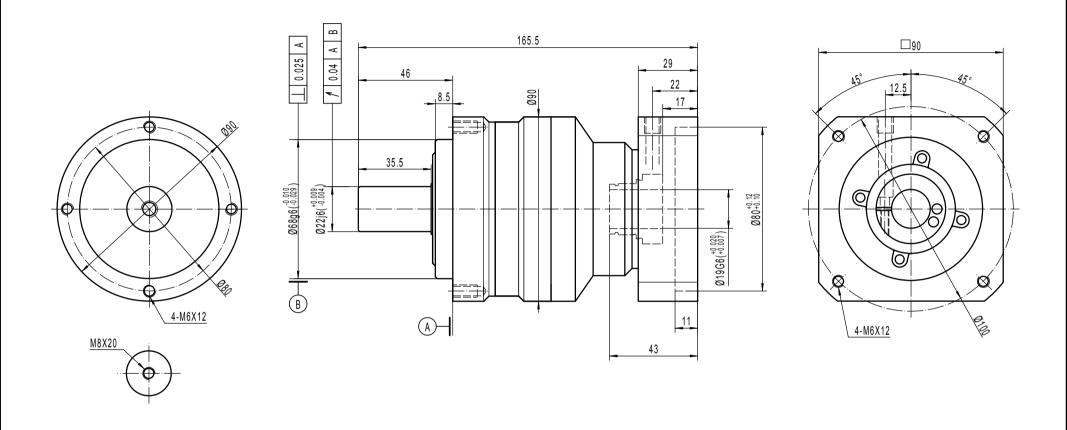

Note 1: This drawing shows the dimensions of LIVELY-CI-ST-090 - 2 stages (It is common to all ratios from 12 to 100)

Note 2: Keyed shaft version available at no charge, DIN5480 splined shaft version available as a paying option.

Note 3: This version is using a compact input stage. In case of need for more torque, please select the standard version.

Note 4: Full technical ratings can be found on www.reckondrives.com

Note 5: Our technical support team can provide accurate data about your specific application at drawing\_request@reckondrives.com

© Reckon Drives, 1, rue Georges GUYNEMER, 42160 ANDREZIEUX - BOUTHEON, FRANCE / contact@reckondrives.com

LIVELY-CI-ST-090

2 stages / compact

Motor: Siemens 1FK7042