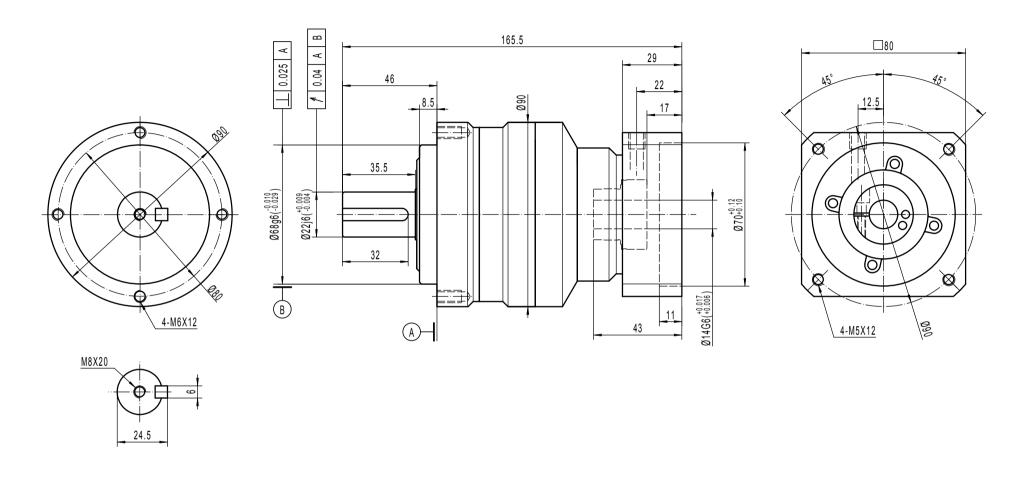

Note 1: This drawing shows the dimensions of Lively-CI-ST-090 - 2 stages (It is common to all ratios from 12 to 100)

Note 2: Smooth shaft version available at no charge, DIN5480 splined shaft version available as a paying option

Note 3: This version integrates a compact input stage. In case of need for more torque, please select the standard version.

Note 4: Full technical ratings can be found on www.reckondrives.com

Note 5: Our technical support team can provide accurate data about your specific application at drawing\_request@reckondrives.com

©Reckon Drives, 1, rue Georges GUYNEMER, 42160 ANDREZIEUX - BOUTHEON, FRANCE / contact@reckondrives.com

LIVELY-CI-ST-090

2 stages / compact

Motor: Omron R88M - GP40030H