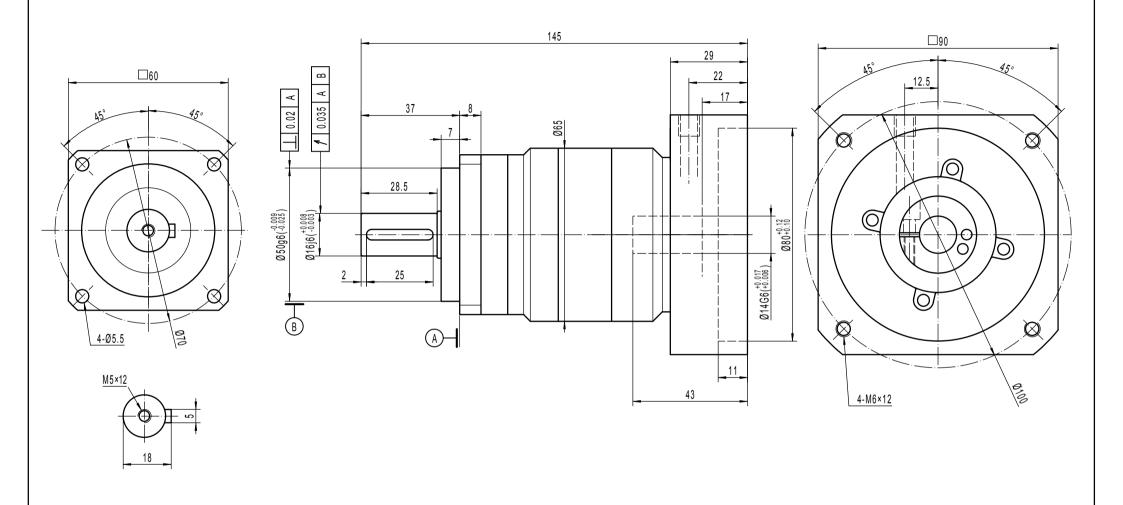

Note 1: This drawing shows the dimensions of BOOSTER-SQ-ST-060 - 2 stages which are common to all ratios from 12 to 100)

Note 2: Smooth shaft version available at no charge, DIN5480 splined shaft version available as a paying option

Note 3: This version is using a standard input stage. In case of need for a more compact solution, please select the compact version (may accept less torque).

Note 4: Full technical ratings can be found on www.reckondrives.com

Note 5: Our technical support team can provide accurate data about your specific application at drawing\_request@reckondrives.com ©Reckon Drives, 1, rue Georges GUYNEMER, 42160 ANDREZIEUX – BOUTHEON, FRANCE / contact@reckondrives.com

2 stages / standard

Motor: SEW CMP63M