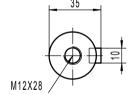

Note 1: This drawing shows the dimensions of X-Treme-SQ-ST-100 - 2 stages (It is common to all ratios from 12 to 100)

Note 2: Smooth shaft version available at no charge, DIN5480 splined shaft version available as a paying option