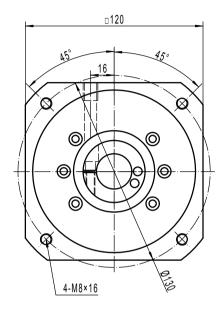

Note 1: This drawing shows the dimensions of X-Treme-SQ-ST-100 - 2 stages (It is common to all ratios from 12 to 100)

Note 2: Smooth shaft version available at no charge, DIN5480 splined shaft version available as a paying option