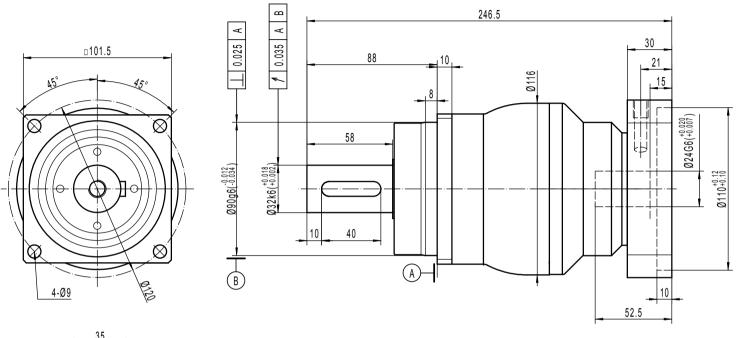

Note 1: This drawing shows the dimensions of X-Treme-SQ-ST-100 - 2 stages (It is common to all ratios from 12 to 100)

Note 2: Smooth shaft version available at no charge, DIN5480 splined shaft version available as a paying option

Note 3: This version is using a compact input stage. In case of need for more torque, please select the standard version.

Note 4: Full technical ratings can be found on www.reckondrives.com

Note 5: Our technical support team can provide accurate data about your specific application at drawing\_request@reckondrives.com

©Reckon Drives, 1, rue Georges GUYNEMER, 42160 ANDREZIEUX - BOUTHEON, FRANCE / contact@reckondrives.com

Date: 02-18-2020

X-TREME-SQ-ST-100 2 stages / Compact

Motor: Siemens 1FK7062