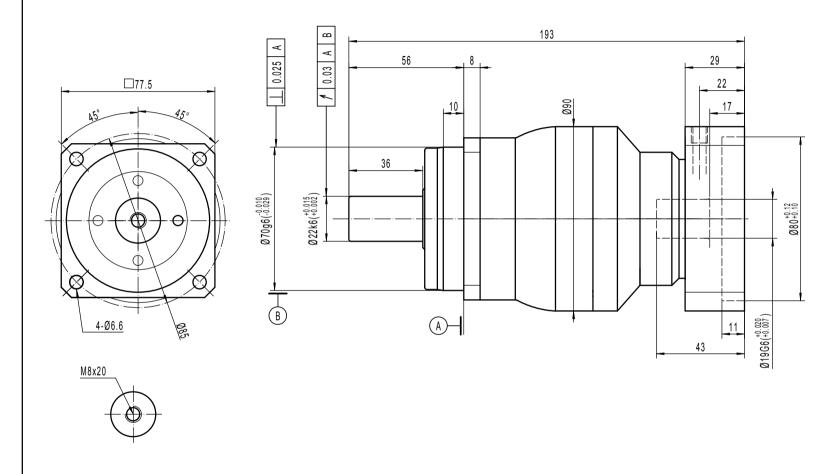

Note 1: This drawing shows the dimensions of X-Treme-SQ-ST-075 - 2 stages (It is common to all ratios from 12 to 100)

Note 2: Keyed shaft version available at no charge, DIN5480 splined shaft version available as a paying option

Note 3: This version is using a compact input stage. In case of need for more torque, please select the standard version.

Note 4: Full technical ratings can be found on www.reckondrives.com

Note 5: Our technical support team can provide accurate data about your specific application at drawing\_request@reckondrives.com ©Reckon Drives, 1, rue Georges GUYNEMER, 42160 ANDREZIEUX - BOUTHEON, FRANCE / contact@reckondrives.com

X-TREME-SQ-ST-075 2 stages / Compact

Motor: Siemens 1FK7040