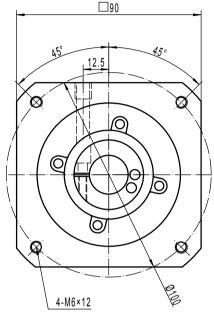

Note 1: This drawing shows the dimensions of X-Treme-SQ-ST-075 - 2 stages (It is common to all ratios from 12 to 100)

Note 2: Keyed shaft version available at no charge, DIN5480 splined shaft version available as a paying option

Note 3: This version is using a compact input stage. In case of need for more torque, please select the standard version.

Note 4: Full technical ratings can be found on www.reckondrives.com

Note 5: Our technical support team can provide accurate data about your specific application at drawing\_request@reckondrives.com ©Reckon Drives, 1, rue Georges GUYNEMER, 42160 ANDREZIEUX - BOUTHEON, FRANCE / contact@reckondrives.com

X-TREME-SQ-ST-075 2 stages / Compact

Motor: Siemens 1FK7040