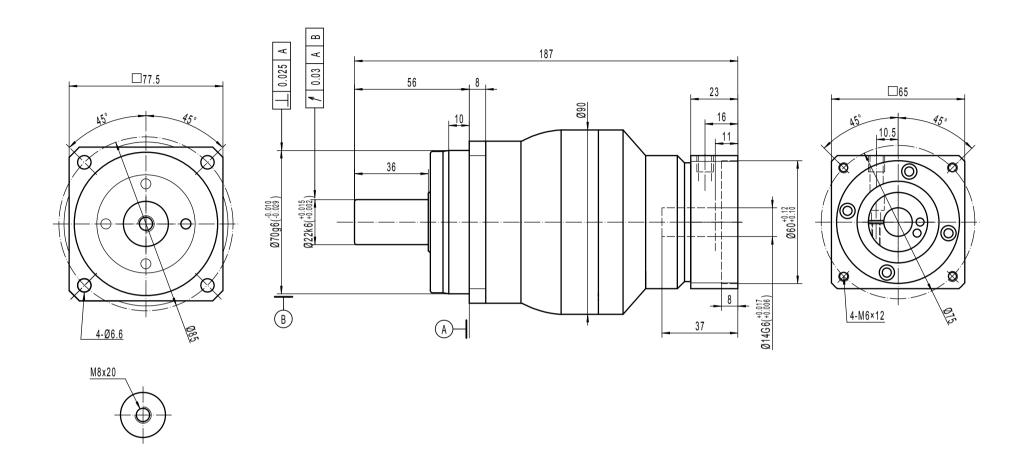

Note 1: This drawing shows the dimensions of X-Treme-SQ-ST-075 - 2 stages (It is common to all ratios from 12 to 100)

Note 2: Keyed shaft version available at no charge, DIN5480 splined shaft version available as a paying option

Note 3: This version is using a compact input stage. In case of need for more torque, please select the standard version.

Note 4: Full technical ratings can be found on www.reckondrives.com

Note 5: Our technical support team can provide accurate data about your specific application at drawing\_request@reckondrives.com