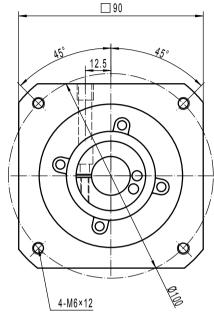

Note 1: This drawing shows the dimensions of X-Treme-SQ-ST-075 - 2 stages (It is common to ratios 12 to 100)

Note 2: Smooth shaft version available at no charge, DIN5480 splined shaft version available as a paying option

© Reckon Drives, 1, rue Georges GUYNEMER, 42160 ANDREZIEUX - BOUTHEON, FRANCE / contact@reckondrives.com

Date: 02-18-2020

X-TREME-SQ-ST-075 2 stages / Compact

Motor: Siemens 1FK7044