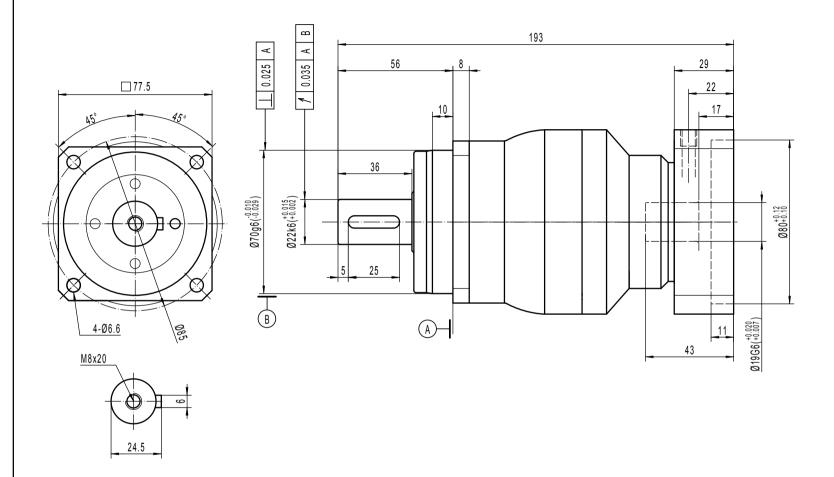

Note 1: This drawing shows the dimensions of X-Treme-SQ-ST-075 - 2 stages (It is common to ratios 12 to 100)

Note 2: Smooth shaft version available at no charge, DIN5480 splined shaft version available as a paying option

Note 3: This version is using a compact input stage. In case of need for more torque, please select the standard version.

Note 4: Full technical ratings can be found on www.reckondrives.com

Note 5: Our technical support team can provide accurate data about your specific application at drawing\_request@reckondrives.com

© Reckon Drives, 1, rue Georges GUYNEMER, 42160 ANDREZIEUX - BOUTHEON, FRANCE / contact@reckondrives.com

Date: 02-18-2020

X-TREME-SQ-ST-075 2 stages / Compact

Motor: Siemens 1FK7044