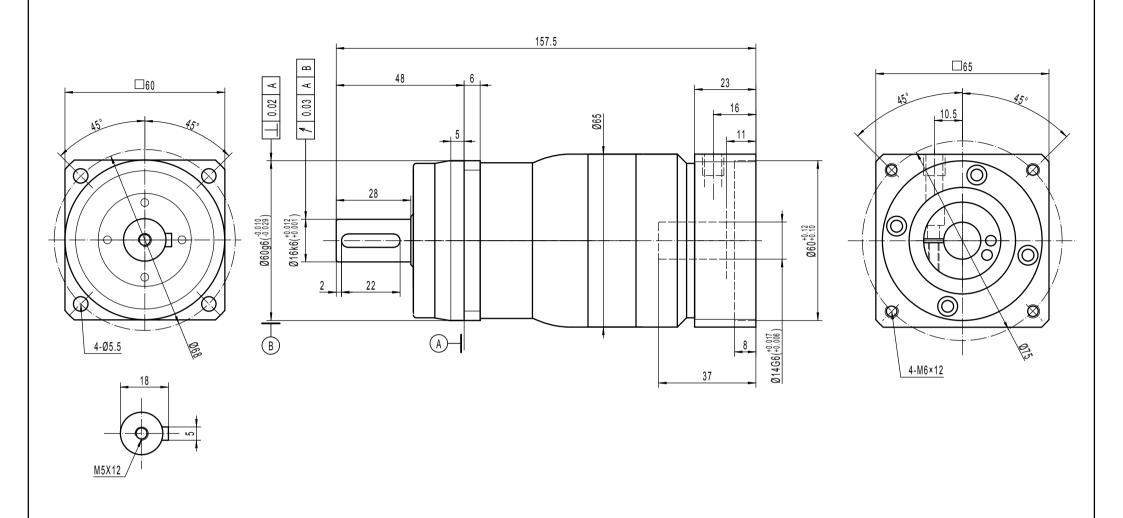

Note 1: This drawing shows the dimensions of X-Treme-SQ-ST-060 - 2 stages (It is common to all ratios from 12 to 100)

Note 2: Smooth shaft version available at no charge, DIN5480 splined shaft version available as a paying option

Note 3: This version is using a standard input stage. In case of need for a more compact product, please select the compact version (note that torque capacity is lower on compact versions).

Note 4: Full technical ratings can be found on www.reckondrives.com

Note 5: Our technical support team can provide accurate data about your specific application at drawing\_request@reckondrives.com

©Reckon Drives, 1, rue Georges GUYNEMER, 42160 ANDREZIEUX - BOUTHEON, FRANCE / contact@reckondrives.com