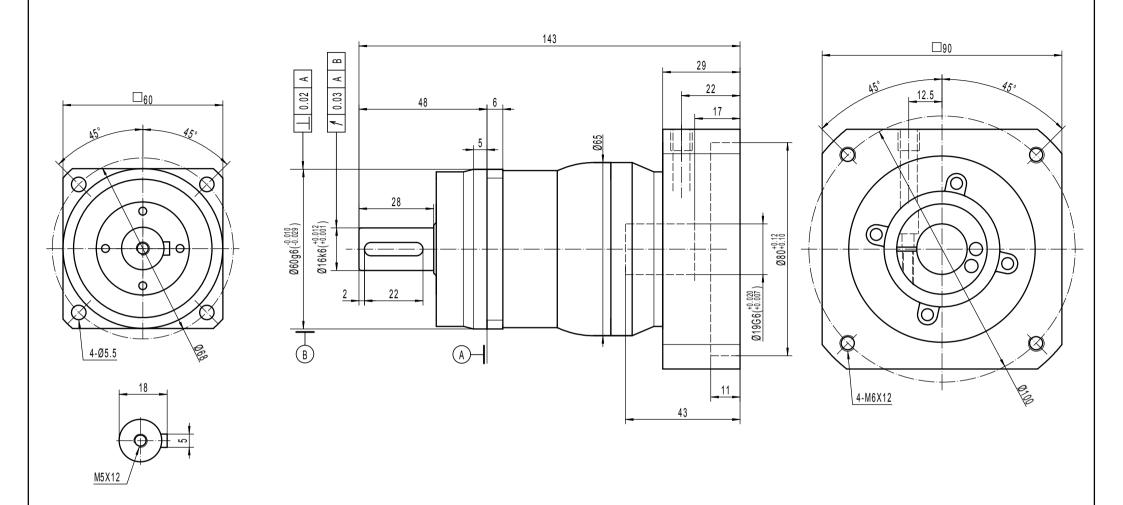

Note 1: This drawing shows the dimensions of X-Treme-SQ-ST-060 - 1 STAGE (this drawing is common to ratios 3 to 10)

Note 2: Smooth shaft version available at no charge, DIN5480 splined shaft version available as a paying option

Note 3: Full technical ratings can be found on www.reckondrives.com

Note 4: Our technical support team can provide accurate data about your specific application at drawing\_request@reckondrives.com

©Reckon Drives, 1, rue Georges GUYNEMER, 42160 ANDREZIEUX - BOUTHEON, FRANCE / contact@reckondrives.com

X-TREME-SQ-ST-060 1 STAGE

Motor: Allen Bradley MPL B430