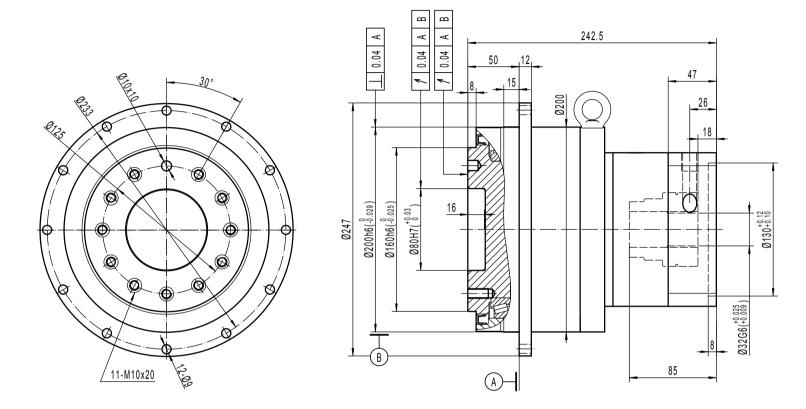

Note 1: This drawing shows the dimensions of ULTIMATE - CI - ST - 200 - 2 STAGES (this drawing is common to all ratios from 16 to 100)

Note 2: The compact version is shorter than the standard design. Select the standard version in case of need for more torque