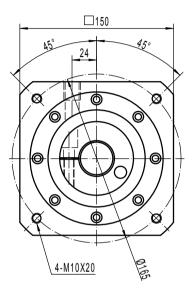

Note 1: This drawing shows the dimensions of ULTIMATE - CI - ST - 200 - 2 STAGES (this drawing is common to all ratios from 16 to 100)

Note 2: The compact version is shorter than the standard design. Select the standard version in case of need for more torque