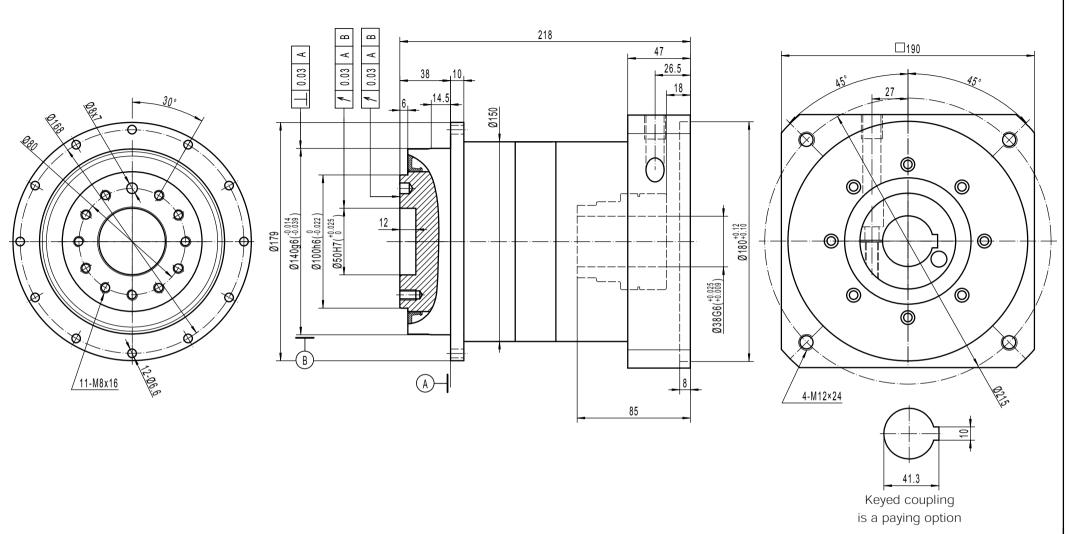

Note 1: This drawing shows the dimensions of ULTIMATE-CI-ST-140 - 2 STAGES (this drawing is common to all ratios from 16 to 100)

Note 2: The compact version is shorter than the standard design. Select the standard version in case of need for more torque

ULTIMATE - CI - ST - 140

2 STAGES - STANDARD

Motor: Siemens 1FK7100