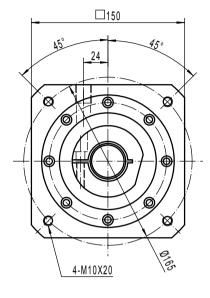

Note 1: This drawing shows the dimensions of LIVELY-SQ-ST-180 - 2 stages (It is common to all ratios from 12 to 100)

Note 2: Keyed shaft version available at no charge, DIN5480 splined shaft version available as a paying option.

Note 3: This version is using a compact input stage. In case of need for more torque, please select the standard version.

Note 4: Full technical ratings can be found on www.reckondrives.com

Note 5: Our technical support team can provide accurate data about your specific application at drawing\_request@reckondrives.com