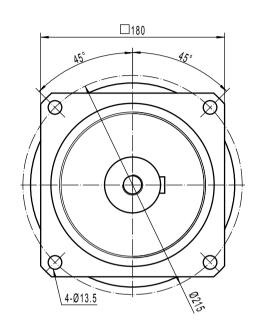

Note 1: This drawing shows the dimensions of LIVELY-SQ-ST-180 - 2 stages (It is common to all ratios from 12 to 100)

Note 2: Keyed shaft version available at no charge, DIN5480 splined shaft version available as a paying option.