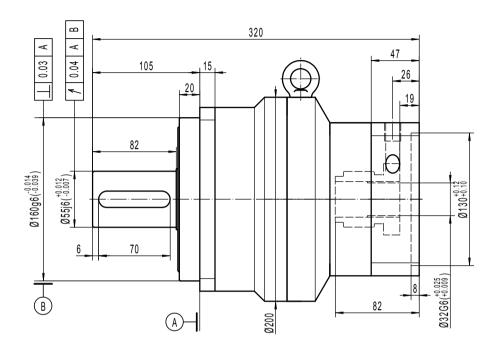

Note 1: This drawing shows the dimensions of LIVELY-SQ-ST-180 - 2 stages (It is common to all ratios from 12 to 100)

Note 2: Keyed shaft version available at no charge, DIN5480 splined shaft version available as a paying option.

Note 3: This version is using a compact input stage. In case of need for more torque, please select the standard version.

Note 4: Full technical ratings can be found on www.reckondrives.com

Note 5: Our technical support team can provide accurate data about your specific application at drawing\_request@reckondrives.com