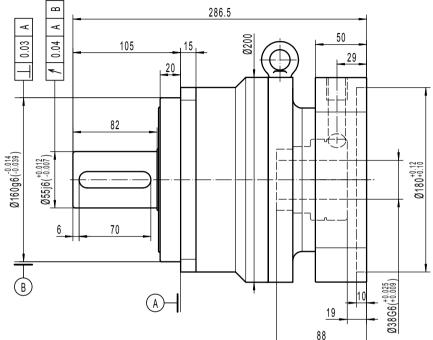

41.3

M20X42

Note 1: This drawing shows the dimensions of Lively -SQ-ST-180 - 1 STAGE (this drawing is common to ratios 3 to 10)

Note 2: Smooth shaft version available at no charge, DIN5480 splined shaft version available as a paying option