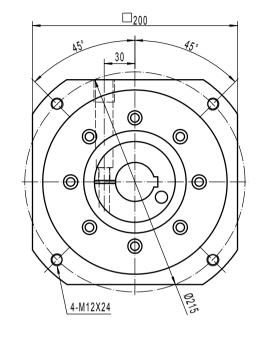

41.3

M20X42

Note 1: This drawing shows the dimensions of Lively -SQ-ST-180 - 1 STAGE (this drawing is common to ratios 3 to 10)

Note 2: Smooth shaft version available at no charge, DIN5480 splined shaft version available as a paying option