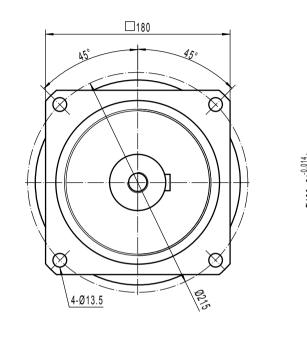

41.3

M20X42

Note 1: This drawing shows the dimensions of Lively -SQ-ST-180 - 1 STAGE (this drawing is common to ratios 3 to 10)

Note 2: Smooth shaft version available at no charge, DIN5480 splined shaft version available as a paying option