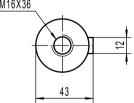

- Note 1: This drawing shows the dimensions of LIVELY-SQ-ST-140 2 stages (It is common to all ratios from 12 to 100)
- Note 2: DIN5480 splined shaft version available as a paying option.
- Note 3: This version is using a compact input stage. In case of need for more torque, please select the standard version.
- Note 4: Full technical ratings can be found on www.reckondrives.com
- Note 5: Our technical support team can provide accurate data about your specific application at drawing\_request@reckondrives.com
- ©Reckon Drives, 1, rue Georges GUYNEMER, 42160 ANDREZIEUX BOUTHEON, FRANCE / contact@reckondrives.com

Date: 02-18-2020

LIVELY-SQ-ST-140

2 stages / compact

Motor: Allen Bradley MPL-B430P