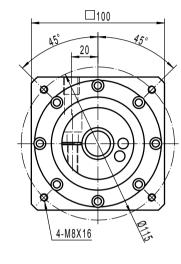

- Note 1: This drawing shows the dimensions of LIVELY-SQ-ST-140 2 stages (It is common to all ratios from 12 to 100)
- Note 2: DIN5480 splined shaft version available as a paying option.
- Note 3: This version is using a compact input stage. In case of need for more torque, please select the standard version.
- Note 4: Full technical ratings can be found on www.reckondrives.com
- Note 5: Our technical support team can provide accurate data about your specific application at drawing\_request@reckondrives.com
- ©Reckon Drives, 1, rue Georges GUYNEMER, 42160 ANDREZIEUX BOUTHEON, FRANCE / contact@reckondrives.com

Date: 02-18-2020

LIVELY-SQ-ST-140

2 stages / compact

Motor: Allen Bradley MPL-B430P