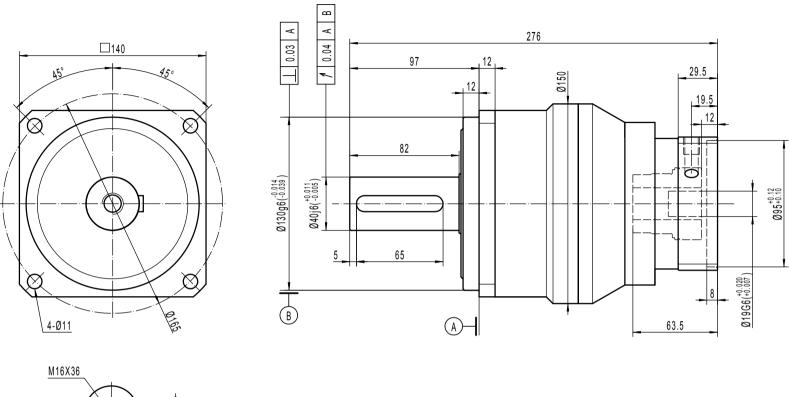

- Note 1: This drawing shows the dimensions of LIVELY-SQ-ST-140 2 stages (It is common to all ratios from 12 to 100)
- Note 2: DIN5480 splined shaft version available as a paying option.
- Note 3: This version is using a compact input stage. In case of need for more torque, please select the standard version.
- Note 4: Full technical ratings can be found on www.reckondrives.com
- Note 5: Our technical support team can provide accurate data about your specific application at drawing\_request@reckondrives.com
- ©Reckon Drives, 1, rue Georges GUYNEMER, 42160 ANDREZIEUX BOUTHEON, FRANCE / contact@reckondrives.com

Date: 02-18-2020

LIVELY-SQ-ST-140

2 stages / compact

Motor: Allen Bradley MPL-B430P