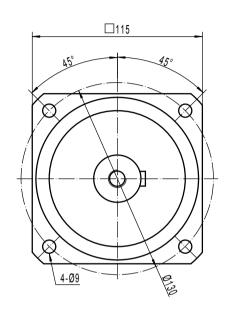

Note 1: This drawing shows the dimensions of Lively-SQ-ST-120 - 1 STAGE (this drawing is common to ratios 3 to 10)

Note 2: Smooth shaft version available at no charge, DIN5480 splined shaft version available as a paying option