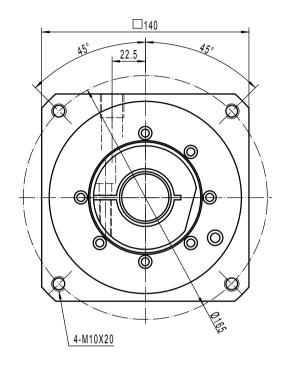

Note 1: This drawing shows the dimensions of Lively-SQ-ST-120 - 1 STAGE (this drawing is common to ratios 3 to 10)

Note 2: Smooth shaft version available at no charge, DIN5480 splined shaft version available as a paying option