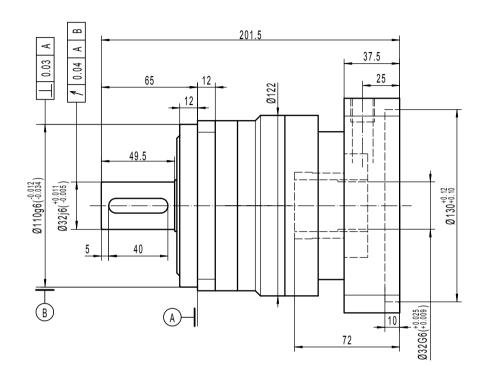

Note 1: This drawing shows the dimensions of Lively-SQ-ST-120 - 1 STAGE (this drawing is common to ratios 3 to 10)

Note 2: Smooth shaft version available at no charge, DIN5480 splined shaft version available as a paying option

Date: 03-03-2020

LIVELY – SQ – ST – 120 1 STAGE

Motor: Siemens 1FK7084