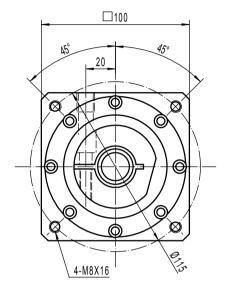

Note 1: This drawing shows the dimensions of Lively-SQ-ST-120 - 1 STAGE (this drawing is common to ratios 3 to 10)

Note 2: Smooth shaft version available at no charge, DIN5480 splined shaft version available as a paying option