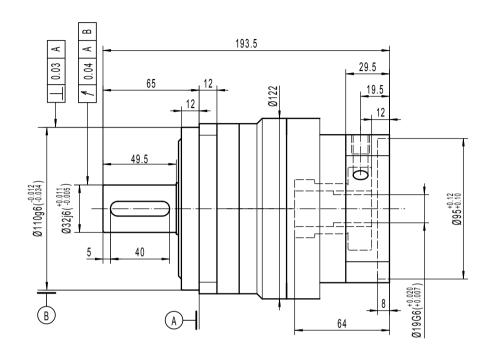

Note 1: This drawing shows the dimensions of Lively-SQ-ST-120 - 1 STAGE (this drawing is common to ratios 3 to 10)

Note 2: Smooth shaft version available at no charge, DIN5480 splined shaft version available as a paying option

Date: 03-03-2020

LIVELY-SQ-ST-120 1 STAGE

Motor: Allen bradley B430