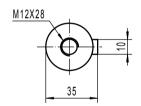

Note 1: This drawing shows the dimensions of Lively-SQ-ST-120 - 1 STAGE (this drawing is common to ratios 3 to 10)

Note 2: Smooth shaft version available at no charge, DIN5480 splined shaft version available as a paying option