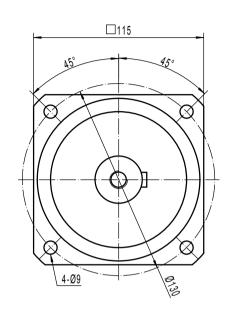

Note 1: This drawing shows the dimensions of Lively-SQ-ST-120 - 1 STAGE (this drawing is common to ratios 3 to 10)

Note 2: Smooth shaft version available at no charge, DIN5480 splined shaft version available as a paying option