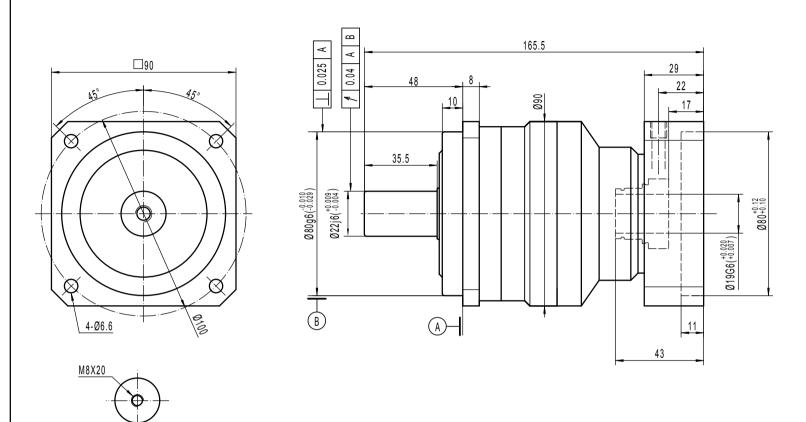

Note 1: This drawing shows the dimensions of LIVELY-SQ-ST-090 - 2 stages (It is common to all ratios from 12 to 100)

Note 2: Keyed shaft version available at no charge, DIN5480 splined shaft version available as a paying option.

Note 3: This version is using a compact input stage. In case of need for more torque, please select the standard version.

Note 4: Full technical ratings can be found on www.reckondrives.com

Note 5: Our technical support team can provide accurate data about your specific application at drawing\_request@reckondrives.com

©Reckon Drives, 1, rue Georges GUYNEMER, 42160 ANDREZIEUX - BOUTHEON, FRANCE / contact@reckondrives.com

LIVELY-SQ-ST-090

2 stages / compact

Motor: Siemens 1FK7042