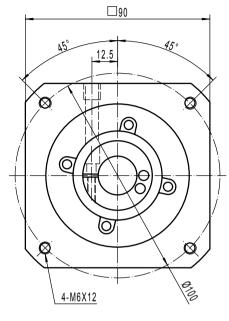

Note 1: This drawing shows the dimensions of LIVELY-SQ-ST-090 - 2 stages (It is common to all ratios from 12 to 100)

Note 2: Keyed shaft version available at no charge, DIN5480 splined shaft version available as a paying option.

Note 3: This version is using a compact input stage. In case of need for more torque, please select the standard version.

Note 4: Full technical ratings can be found on www.reckondrives.com

Note 5: Our technical support team can provide accurate data about your specific application at drawing\_request@reckondrives.com

©Reckon Drives, 1, rue Georges GUYNEMER, 42160 ANDREZIEUX - BOUTHEON, FRANCE / contact@reckondrives.com

LIVELY-SQ-ST-090

2 stages / compact

Motor: Siemens 1FK7042