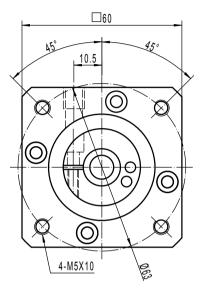

Note 1: This drawing shows the dimensions of LIVELY-SQ-ST-060 - 2 stages (It is common to all ratios from 12 to 100)

Note 2: DIN5480 splined shaft version available as a paying option.

Note 3: This version is using a standard input stage. In case of need for a shorter option, please select the compact version.

Date: 02-18-2020

LIVELY-SQ-ST-060

2 stages / standard

Motor: B&R 8LSA25