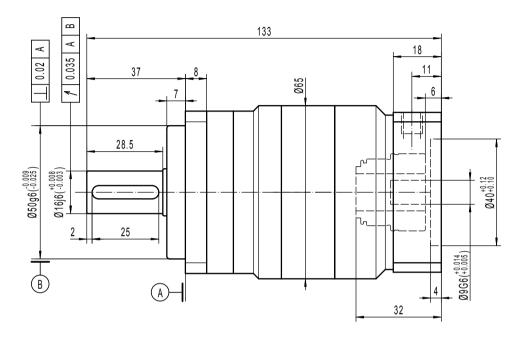

Note 1: This drawing shows the dimensions of LIVELY-SQ-ST-060 - 2 stages (It is common to all ratios from 12 to 100)

Note 2: DIN5480 splined shaft version available as a paying option.

Note 3: This version is using a standard input stage. In case of need for a shorter option, please select the compact version.

Date: 02-18-2020

LIVELY-SQ-ST-060

2 stages / standard

Motor: B&R 8LSA25