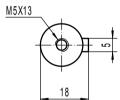

Note 1: This drawing shows the dimensions of LIVELY-SQ-ST-060 - 2 stages (It is common to all ratios from 12 to 100)

Note 2: DIN5480 splined shaft version available as a paying option.

Note 3: This version is using a standard input stage. In case of need for a shorter option, please select the compact version.

Date: 02-18-2020

LIVELY-SQ-ST-060

2 stages / standard

Motor: B&R 8LSA25