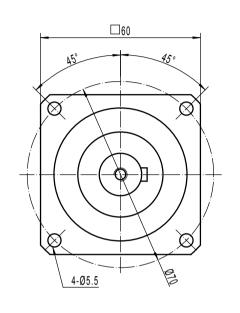

Note 1: This drawing shows the dimensions of LIVELY-SQ-ST-060 - 2 stages (It is common to all ratios from 12 to 100)

Note 2: DIN5480 splined shaft version available as a paying option.

Note 3: This version is using a standard input stage. In case of need for a shorter option, please select the compact version.

Date: 02-18-2020

LIVELY-SQ-ST-060

2 stages / standard

Motor: B&R 8LSA25