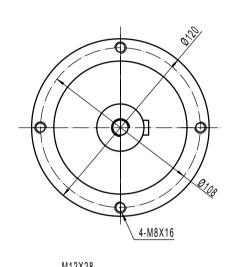

Note 1: This drawing shows the dimensions of LIVELY-CI-ST-120 - 2 stages (It is common to all ratios from 12 to 100)

Note 2: Smooth shaft version available at no charge, DIN5480 splined shaft version available as a paying option