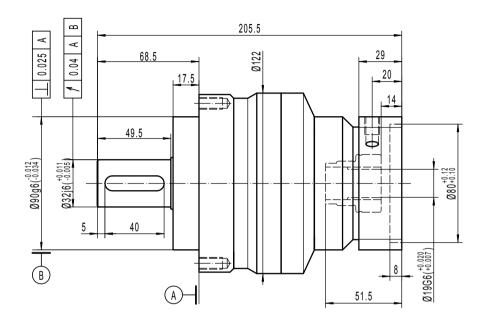

Note 1: This drawing shows the dimensions of LIVELY-CI-ST-120 - 2 stages (It is common to all ratios from 12 to 100)

Note 2: Smooth shaft version available at no charge, DIN5480 splined shaft version available as a paying option

Note 3: This version is using a compact input stage. In case of need for more torque, please select the standard version.

Note 4: Full technical ratings can be found on www.reckondrives.com

Note 5: Our technical support team can provide accurate data about your specific application at drawing\_request@reckondrives.com