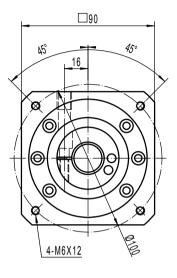

Note 1: This drawing shows the dimensions of LIVELY-CI-ST-120 - 2 stages (It is common to all ratios from 12 to 100)

Note 2: Smooth shaft version available at no charge, DIN5480 splined shaft version available as a paying option