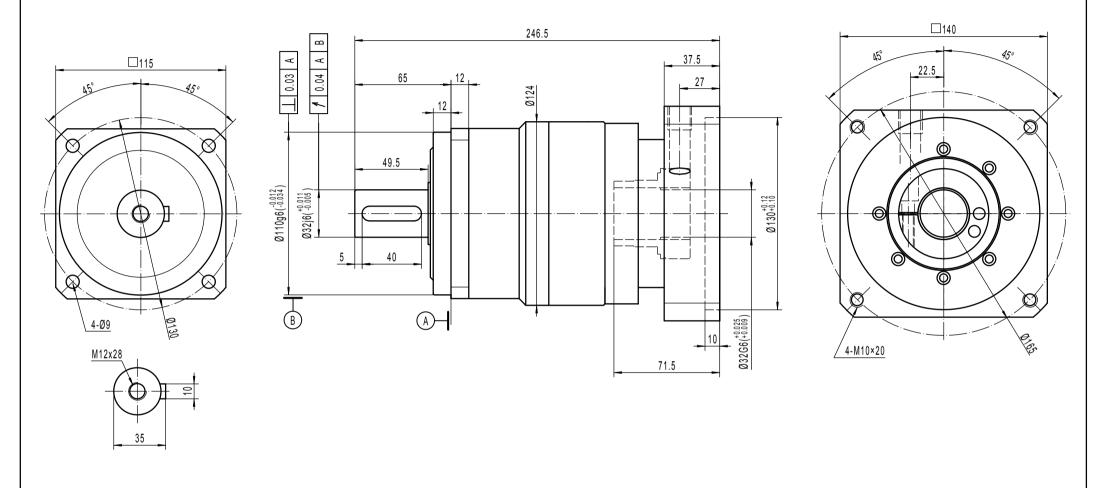

Note 1: This drawing shows the dimensions of BOOSTER-SQ-ST-120 - 2 stages which are common to all ratios from 12 to 100)

Note 2: Smooth shaft version available at no charge, DIN5480 splined shaft version available as a paying option

Note 3: This version is using a compact input stage. In case of need for more torque, please select the standard version.

Note 4: Full technical ratings can be found on www.reckondrives.com

Note 5: Our technical support team can provide accurate data about your specific application at drawing\_request@reckondrives.com